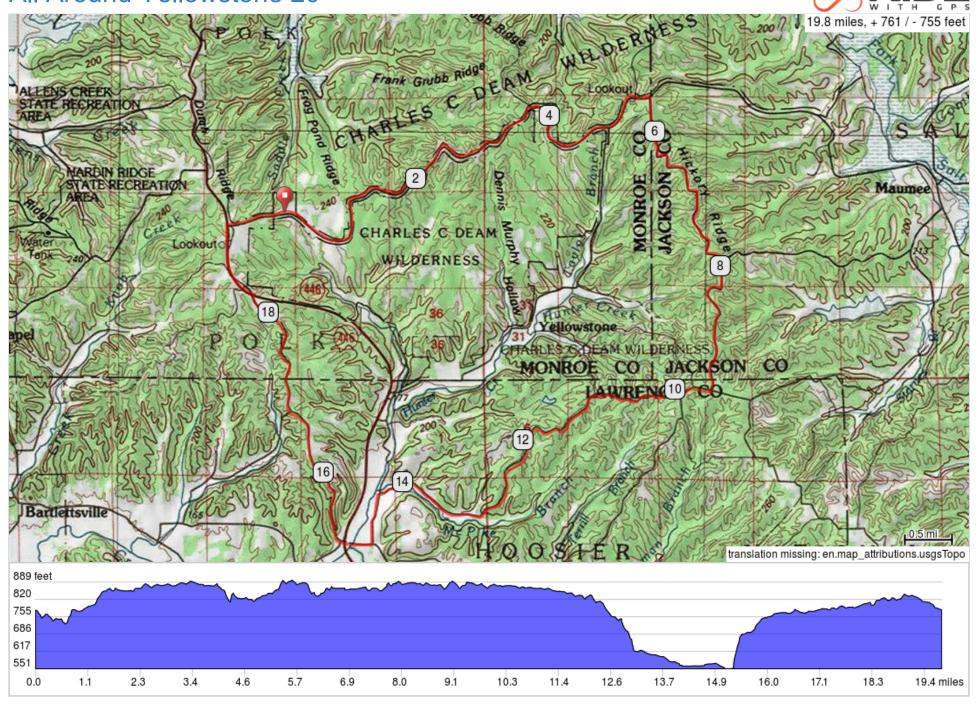

## All Around Yellowstone 20

## All Around Yellowstone 20

| Dist | Туре     | Note                                                  | Next |
|------|----------|-------------------------------------------------------|------|
| 0.0  | Þ        | Start of route                                        | 0.0  |
| 0.0  | +        | Exit Blackwell Horse Camp and L on Tower Ridge Road   | 5.6  |
| 5.6  | <b>→</b> | R onto County Rd 1500 W                               | 2.1  |
| 7.7  | 1        | Continue onto W County Rd<br>925 N                    | 0.2  |
| 7.9  | <b>→</b> | R onto County Rd 1440 W                               | 1.7  |
| 9.5  | <b>→</b> | R onto Hickory Grove Rd                               | 0.4  |
| 9.9  | <b>→</b> | R onto McPike Branch Rd                               | 4.4  |
| 14.3 | +        | L onto Hunter Creek Rd                                | 0.5  |
| 14.9 | <b>→</b> | R onto Henderson Creek Rd                             | 0.3  |
| 15.2 | 1        | Cross SR 446 and continue up hill onto Dutch Ridge Rd | 3.1  |
| 18.3 | +        | L onto IN-446 N                                       | 0.9  |
| 19.2 | <b>→</b> | R onto Tower Ridge Rd                                 | 0.6  |
| 19.8 | +        | L into Blackwell Horse Camp and end of route          | 0.0  |
| 19.8 | Ø        | End of route                                          | 0.0  |

19.8 miles. +753/-746 feet